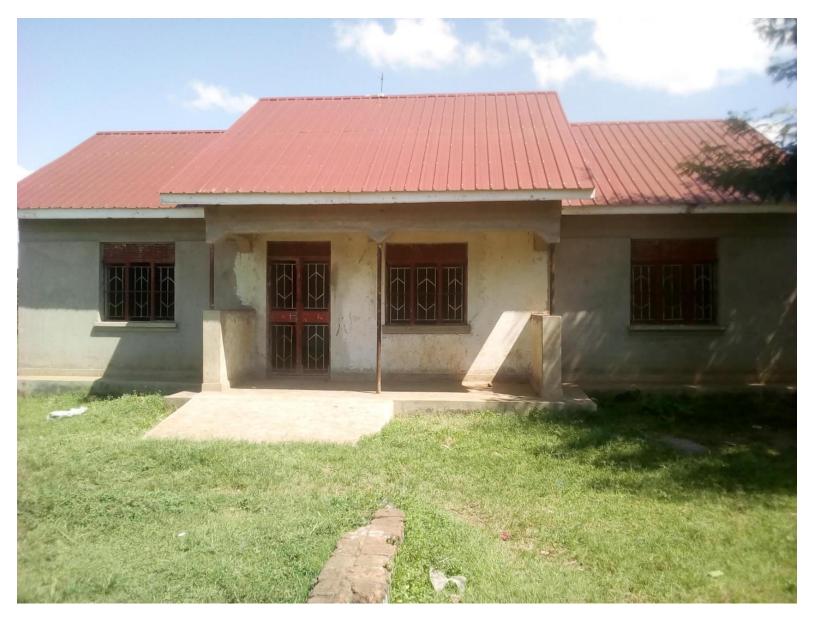

# ABOVE: TEACHERS' HOUSE CONSTRUCTED AT NAMINAGE PRIMARY SCHOOL IN KITAYUNJWA SUBCOUNTY

Latitude: 0.8727683 Longitude: 33.1914233