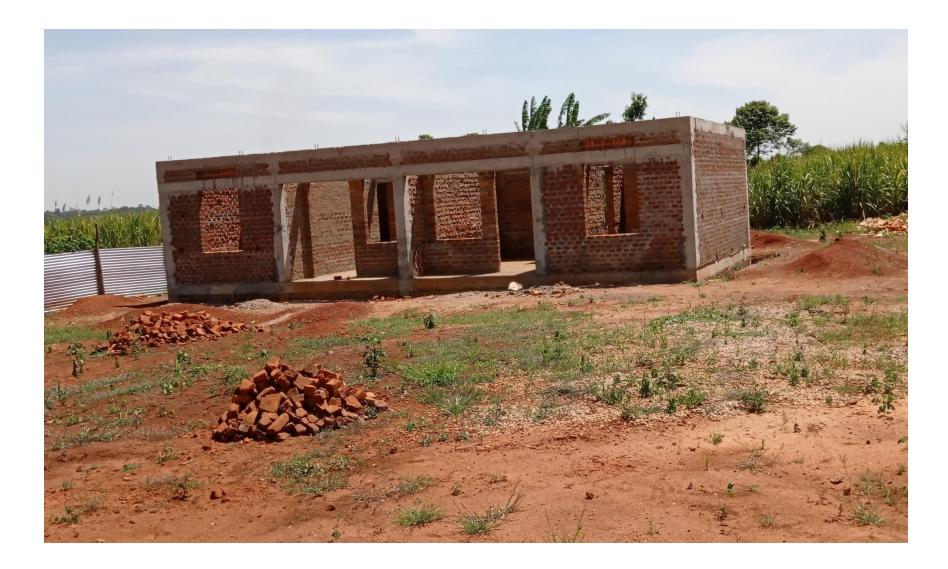

# ABOVE: TEACHERS' HOUSE CONSTRUCTED AT NAMINAGE PRIMARY SCHOOL IN KITAYUNJWA SUBCOUNTY

Latitude: 0.8727683 Longitude: 33.1914233



# TWO - STANCE PIT LATRINE FOR TEACHERS' HOUSE AT NAMINAGE PRIMARY SCHOOL CONSTRUCTION OF SEED KITAYUNJWA SECONDARY IN KITAYUJWA SUBCOUNTY Latitude: 0.872768 Longitude: 33.19142



#### ONGOING CONSTRUCTION OF BLOCK HOUSING COMPUTER LAB AND LIBRARY



#### ONGOING CONSTRUCTION OF CLASSROM BLOCKS



#### ONGOING CONSTRUCTION OF CLASSROM BLOCKS



#### **ONGOING CONSTRUCTION OF CLASSROM BLOCKS - INTERIOR**



#### **ONGOING CONSTRUCTION OF MULTIPURPOSE HALL**



## ONGOING CONSTRUCTION OF STAFF HOUSES (Blocks 1 & 2) - Front Elevation



## **ONGOING CONSTRUCTION OF STAFF HOUSES (Block 3) - Front Elevation**



ONGOING CONSTRUCTION OF STAFF HOUSES (Blocks 1 & 2) - Back Elevation



SECTION OF NABIRUMBA – BULOGO – BULOPA ROAD UNDER PERIODIC MAINTENANCE



**CONSTRUCTION OF A TWO STANCE PIT LATRINE AT NAMWENDWA HC IV – DDEG FUNDS** 

Latitude: 0.920505 Longitude: 33.24811



#### CONSTRUCTION OF SLAUGHTER SLAB IN NAMWENDWA TOWN COUNCIL

Latitude: 0.919944 Longitude: 33.24811



TWO STANCE PIT LATRINE AT NAMWENDWA SLAUGHTER SLAB



# PARTIAL CONSTRUCTION OF MATERNITY WARD AT KASAMBIRA HC II, BUGULUMBYA SUB COUNTY



INSTALLATION OF THE AIR CONDITIONING SYSTEM AND OPERATING LIGHT AT NAKANDULO HC IV



CONSTRUCTION OF A TWO CLASSROOM BLOCK AT NILE PRIMARY SCHOOL, KISOZI SUB COUNTY



CONSTRUCTION OF A 5 – STANCE PIT LATRINE A