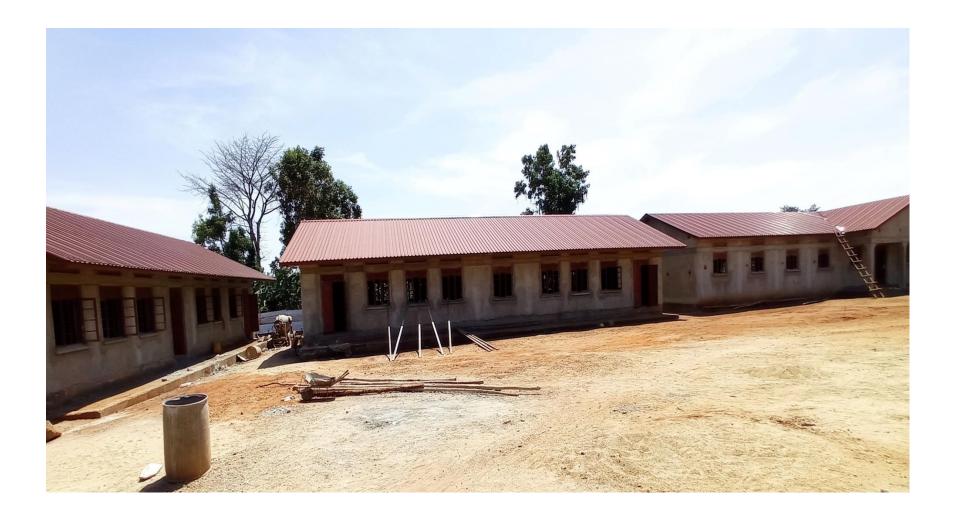

# ABOVE: TEACHERS' HOUSE CONSTRUCTED AT NAMINAGE PRIMARY SCHOOL IN KITAYUNJWA SUBCOUNTY

Latitude: 0.8727683 Longitude: 33.1914233



# TWO - STANCE PIT LATRINE FOR TEACHERS' HOUSE AT NAMINAGE PRIMARY SCHOOL CONSTRUCTION OF SEED KITAYUNJWA SECONDARY IN KITAYUJWA SUBCOUNTY Latitude: 0.872768 Longitude: 33.19142



#### ONGOING CONSTRUCTION OF BLOCK HOUSING COMPUTER LAB AND LIBRARY



#### ONGOING CONSTRUCTION OF CLASSROM BLOCKS



#### ONGOING CONSTRUCTION OF CLASSROM BLOCKS



#### **ONGOING CONSTRUCTION OF CLASSROM BLOCKS - INTERIOR**



#### **ONGOING CONSTRUCTION OF MULTIPURPOSE HALL**



## ONGOING CONSTRUCTION OF STAFF HOUSES (Blocks 1 & 2) - Front Elevation



## **ONGOING CONSTRUCTION OF STAFF HOUSES (Block 3) - Front Elevation**



ONGOING CONSTRUCTION OF STAFF HOUSES (Blocks 1 & 2) - Back Elevation



SECTION OF NABIRUMBA – BULOGO – BULOPA ROAD UNDER PERIODIC MAINTENANCE



**CONSTRUCTION OF A TWO STANCE PIT LATRINE AT NAMWENDWA HC IV – DDEG FUNDS** 

Latitude: 0.920505 Longitude: 33.24811



#### CONSTRUCTION OF SLAUGHTER SLAB IN NAMWENDWA TOWN COUNCIL

Latitude: 0.919944 Longitude: 33.24811



TWO STANCE PIT LATRINE AT NAMWENDWA SLAUGHTER SLAB



# PARTIA