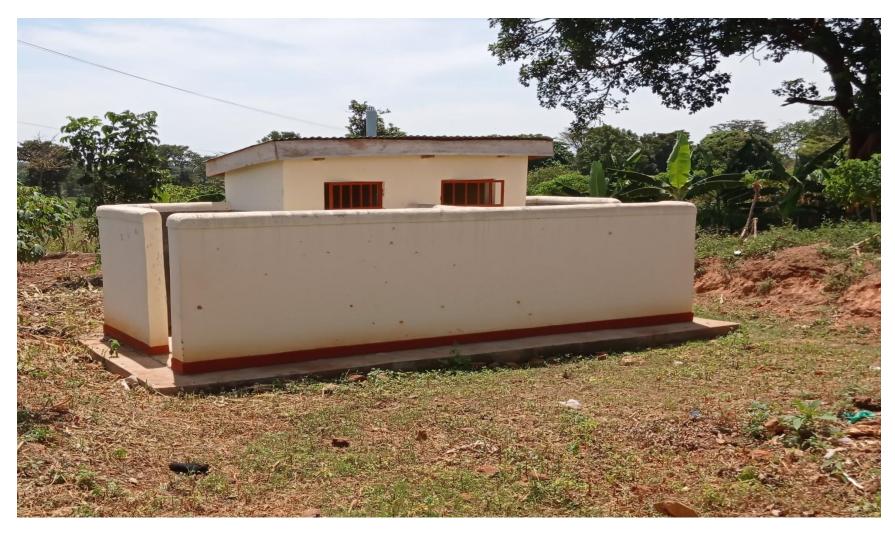

# TWO - STANCE PIT LATRINE FOR TEACHERS' HOUSE AT NAMINAGE PRIMARY SCHOOL CONSTRUCTION OF SEED KITAYUNJWA SECONDARY IN KITAYUJWA SUBCOUNTY Latitude: 0.872768 Longitude: 33.19142