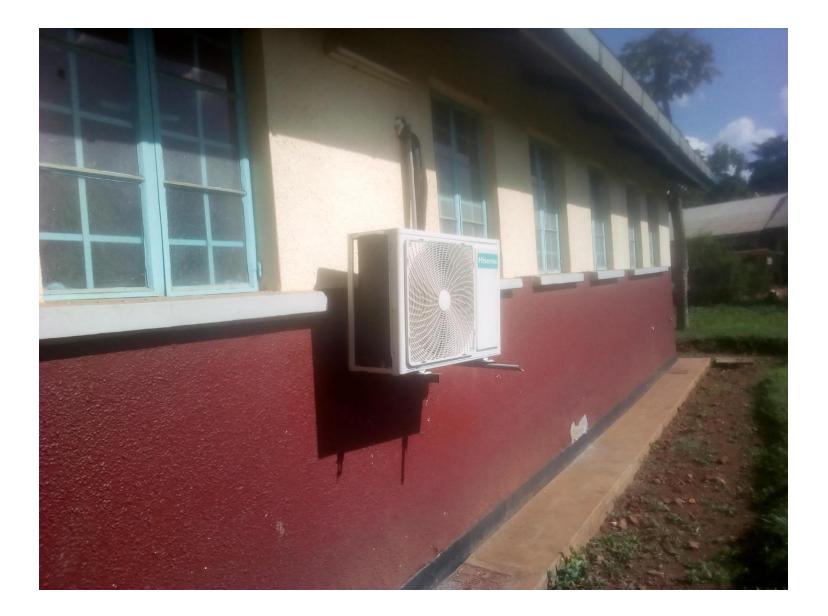

# PARTIAL CONSTRUCTION OF MATERNITY WARD AT KASAMBIRA HC II, BUGULUMBYA SUB COUNTY

INSTALLATION OF THE AIR CONDITIONING SYSTEM AND OPERATING LIGHT AT NAKANDULO HC IV

CONSTRUCTION OF A TWO CLASSROOM BLOCK AT NILE PRIMARY SCHOOL, KISOZI SUB COUNTY