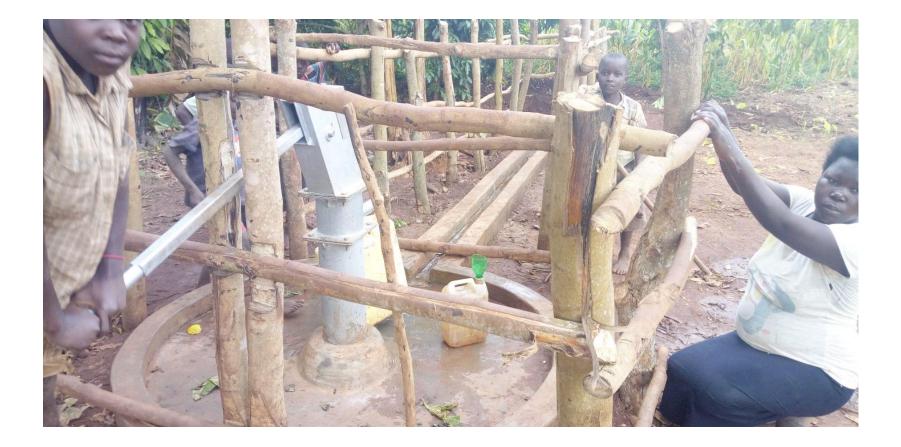

SECTION OF NABIRUMBA – BULOGO – BULOPA ROAD UNDER PERIODIC MAINTENANCE



**CONSTRUCTION OF A TWO STANCE PIT LATRINE AT NAMWENDWA HC IV – DDEG FUNDS** 

Latitude: 0.920505 Longitude: 33.24811



#### CONSTRUCTION OF SLAUGHTER SLAB IN NAMWENDWA TOWN COUNCIL

Latitude: 0.919944 Longitude: 33.24811



TWO STANCE PIT LATRINE AT NAMWENDWA SLAUGHTER SLAB



# PARTIAL CONSTRUCTION OF MATERNITY WARD AT KASAMBIRA HC II, BUGULUMBYA SUB COUNTY



INSTALLATION OF THE AIR CONDITIONING SYSTEM AND OPERATING LIGHT AT NAKANDULO HC IV



CONSTRUCTION OF A TWO CLASSROOM BLOCK AT NILE PRIMARY SCHOOL, KISOZI SUB COUNTY



CONSTRUCTION OF A 5 – STANCE PIT LATRINE AT ITUKULU PRIMARY SCHOOL, NAWANYAGO SUB COUNTY



CONSTRUCTION OF A SLAUGHTER SLAB WITH TWO STANCE PIT LATRINE AND BATHROOM AT KISOZI SUB COUNTY



## BOREHOLE CONSTRUCTED IN BUYIMA ZONE, LUZINGA PARISH IN WANKOLE SUB COUNTY