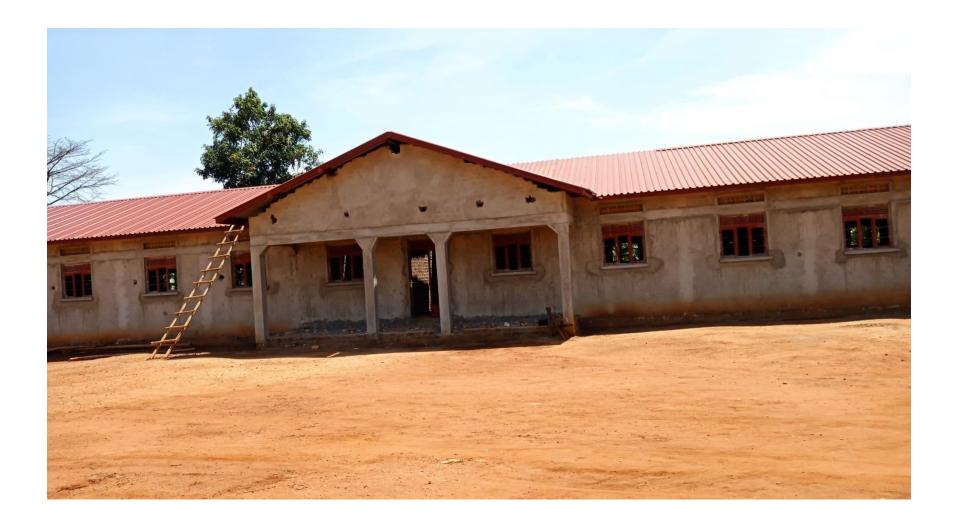

# ABOVE: TEACHERS' HOUSE CONSTRUCTED AT NAMINAGE PRIMARY SCHOOL IN KITAYUNJWA SUBCOUNTY

Latitude: 0.8727683 Longitude: 33.1914233



# TWO - STANCE PIT LATRINE FOR TEACHERS' HOUSE AT NAMINAGE PRIMARY SCHOOL CONSTRUCTION OF SEED KITAYUNJWA SECONDARY IN KITAYUJWA SUBCOUNTY Latitude: 0.872768 Longitude: 33.19142



#### ONGOING CONSTRUCTION OF BLOCK HOUSING COMPUTER LAB AND LIBRARY



#### ONGOING CONSTRUCTION OF CLASSROM BLOCKS



#### ONGOING CONSTRUCTION OF CLASSROM BLOCKS



#### **ONGOING CONSTRUCTION OF CLASSROM BLOCKS - INTERIOR**



#### **ONGOING CONSTRUCTION OF MULTIPURPOSE HALL**



## ONGOING CONSTRUCTION OF STAFF HOUSES (Blocks 1 & 2) - Front Elevation



## **ONGOING CONSTRUCTION OF STAFF HOUSES (Block 3) - Front Elevation**



ONGOING CONSTRUCTION OF STAFF HOUSES (Blocks 1 & 2) - Back Elevation



SECTION OF NABIRUMBA – BULOGO – BULOPA ROAD UNDER PERIODIC MAINTENANCE



**CONSTRUCTION OF A TWO STANCE PIT LATRINE AT NAMWENDWA HC IV – DDEG FUNDS** 

Latitude: 0.920505 Longitude: 33.24811



#### CONSTRUCTION OF SLAUGHTER SLAB IN NAMWENDWA TOWN COUNCIL

Latitude: 0.919944 Longitude: 33.