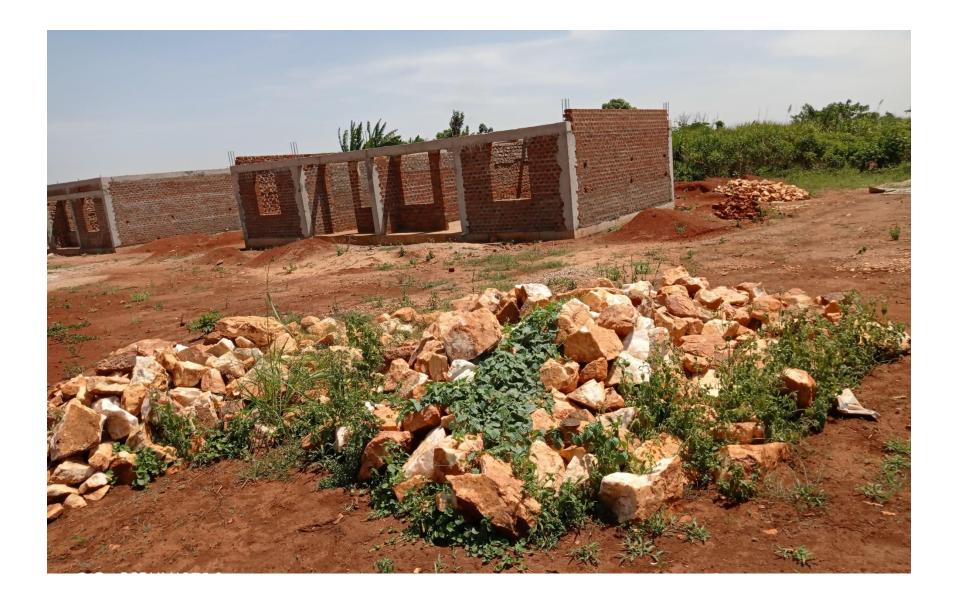

## ONGOING CONSTRUCTION OF STAFF HOUSES (Blocks 1 & 2) - Front Elevation

## **ONGOING CONSTRUCTION OF STAFF HOUSES (Block 3) - Front Elevation**

ONGOING CONSTRUCTION OF STAFF HOUSES (Blocks 1 & 2) - Back Elevation

SECTION OF NABIRUMBA – BULOGO – BULOPA ROAD UNDER PERIODIC MAINTENANCE