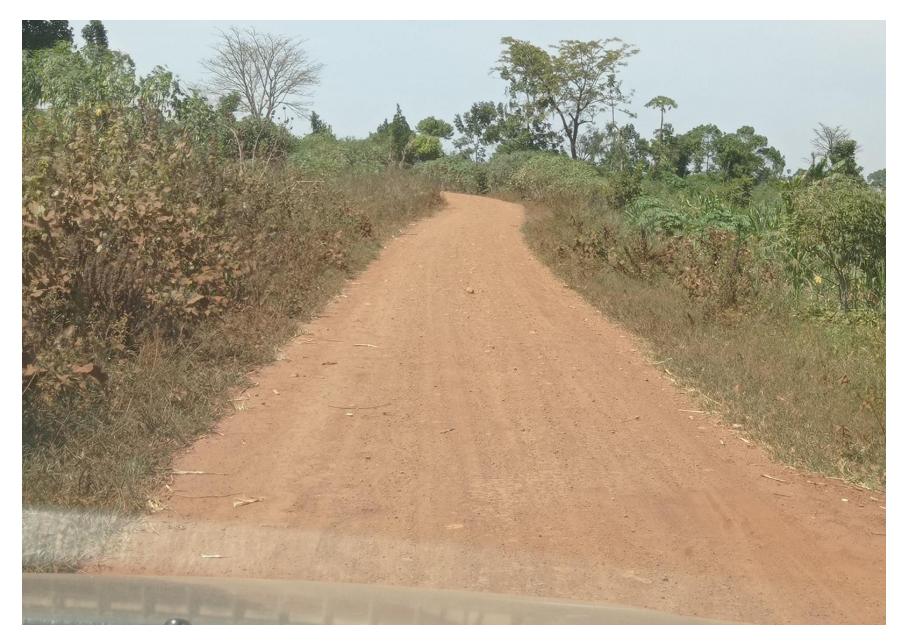

## **ONGOING CONSTRUCTION OF STAFF HOUSES (Block 3) - Front Elevation**

ONGOING CONSTRUCTION OF STAFF HOUSES (Blocks 1 & 2) - Back Elevation

SECTION OF NABIRUMBA – BULOGO – BULOPA ROAD UNDER PERIODIC MAINTENANCE