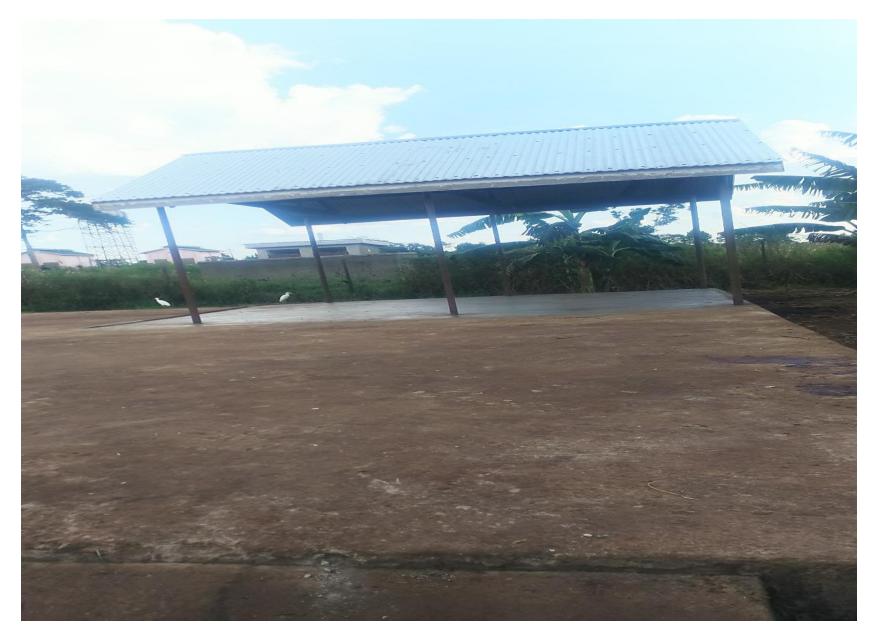

ck 3) - Front Elevation**



ONGOING CONSTRUCTION OF STAFF HOUSES (Blocks 1 & 2) - Back Elevation



SECTION OF NABIRUMBA – BULOGO – BULOPA ROAD UNDER PERIODIC MAINTENANCE



**CONSTRUCTION OF A TWO STANCE PIT LATRINE AT NAMWENDWA HC IV – DDEG FUNDS** 

Latitude: 0.920505 Longitude: 33.24811



#### CONSTRUCTION OF SLAUGHTER SLAB IN NAMWENDWA TOWN COUNCIL

Latitude: 0.919944 Longitude: 33.24811



TWO STANCE PIT LATRINE AT NAMWENDWA SLAUGHTER SLAB



# PARTIAL CONSTRUCTION OF MATERNITY WARD AT KASAMBIRA HC II, BUGULUMBYA SUB COUNTY



INSTALLATION OF THE AIR CONDITIONING SYSTEM AND OPERATING LIGHT AT NAKANDULO HC IV



CONSTRUCTION OF A TWO CLASSROOM BLOCK AT NILE PRIMARY SCHOOL, KISOZI SUB COUNTY



CONSTRUCTION OF A 5 – STANCE PIT LATRINE AT ITUKULU PRIMARY SCHOOL, NAWANYAGO SUB COUNTY



CONSTRUCTION OF A SLAUGHTER SLAB WITH TWO STANCE PIT LATRINE AND BATHROOM AT KISOZI SUB COUNTY



## BOREHOLE CONSTRUCTED IN BUYIMA ZONE, LUZINGA PARISH IN WANKOLE SUB COUNTY