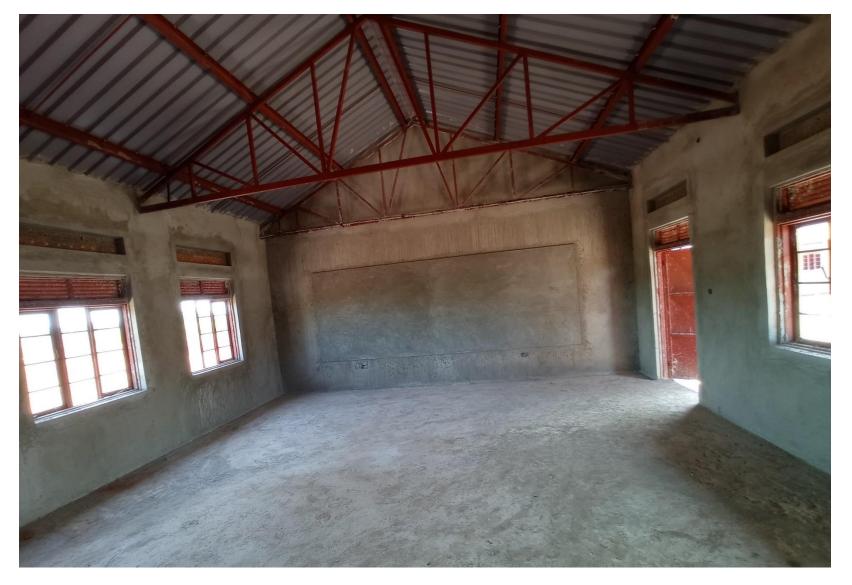

# ABOVE: TEACHERS' HOUSE CONSTRUCTED AT NAMINAGE PRIMARY SCHOOL IN KITAYUNJWA SUBCOUNTY

Latitude: 0.8727683 Longitude: 33.1914233



# TWO - STANCE PIT LATRINE FOR TEACHERS' HOUSE AT NAMINAGE PRIMARY SCHOOL CONSTRUCTION OF SEED KITAYUNJWA SECONDARY IN KITAYUJWA SUBCOUNTY Latitude: 0.872768 Longitude: 33.19142



#### ONGOING CONSTRUCTION OF BLOCK HOUSING COMPUTER LAB AND LIBRARY



#### ONGOING CONSTRUCTION OF CLASSROM BLOCKS



#### ONGOING CONSTRUCTION OF CLASSROM BLOCKS



#### **ONGOING CONSTRUCTION OF CLASSROM BLOCKS - INTERIOR**



#### **ONGOING CONSTRUCTION OF MULTIPURPOSE HALL**



## ONGOING CONSTRUCTION OF STAFF HOUSES (Blocks 1 & 2) - Front Elevation



## **ONGOING CONSTRUCTION OF STAFF HOUSES (Block 3) - Front Elevation**



ONGOING CONSTRUCTION OF STAFF HOUSES (Blocks 1 & 2) - Back Elevation



SECTION OF NABIRUMBA – BULOGO – BULOPA ROAD UNDER PERIODIC MAINTENANCE



**CONSTRUCTION OF A TWO STANCE PIT LATRINE AT NAMWENDWA HC IV – DDEG FUNDS** 

Latitude: 0.920505 Longitude: 33.24811



#### CONSTRUCTION OF SLAUGHTER SLAB IN NAMWENDWA TOWN COUNCIL

Latitude: 0.919944 Longitude: 33.24811



TWO STANCE PIT LATRINE AT NAMWENDWA SLAUGHTER SLAB



# PARTIAL CONSTRUCTION OF MATERNITY WARD AT KASAMBIRA HC II, BUGULUMBYA SUB COUNTY



INSTALLATION OF TH