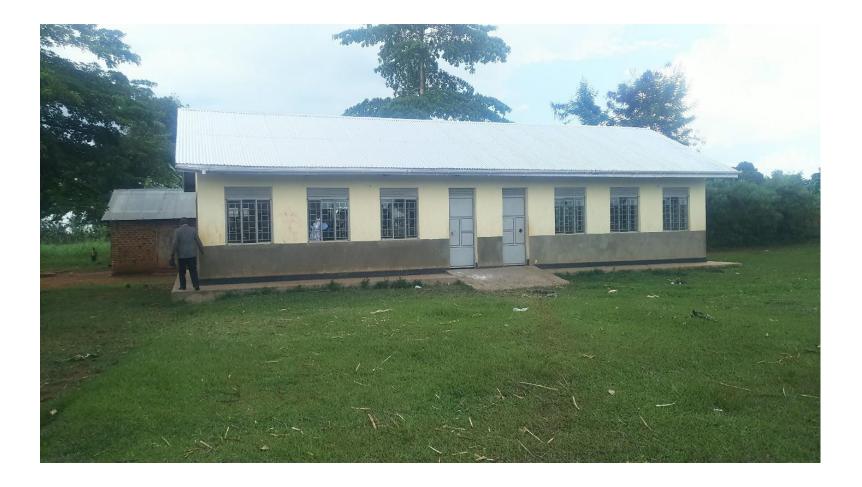

### **ONGOING CONSTRUCTION OF MULTIPURPOSE HALL**



## ONGOING CONSTRUCTION OF STAFF HOUSES (Blocks 1 & 2) - Front Elevation



## **ONGOING CONSTRUCTION OF STAFF HOUSES (Block 3) - Front Elevation**



ONGOING CONSTRUCTION OF STAFF HOUSES (Blocks 1 & 2) - Back Elevation



SECTION OF NABIRUMBA – BULOGO – BULOPA ROAD UNDER PERIODIC MAINTENANCE



**CONSTRUCTION OF A TWO STANCE PIT LATRINE AT NAMWENDWA HC IV – DDEG FUNDS** 

Latitude: 0.920505 Longitude: 33.24811



#### CONSTRUCTION OF SLAUGHTER SLAB IN NAMWENDWA TOWN COUNCIL

Latitude: 0.919944 Longitude: 33.24811



TWO STANCE PIT LATRINE AT NAMWENDWA SLAUGHTER SLAB



# PARTIAL CONSTRUCTION OF MATERNITY WARD AT KASAMBIRA HC II, BUGULUMBYA SUB COUNTY



INSTALLATION OF THE AIR CONDITIONING SYSTEM AND OPERATING LIGHT AT NAKANDULO HC IV



CONSTRUCTION OF A TWO CLASSROOM BLOCK AT NILE PRIMARY SCHOOL, KISOZI SUB COUNTY



CONSTRUCTION OF A 5 – STANCE PIT LATRINE AT ITUKULU PRIMARY SCHOOL, NAWANYAGO SUB COUNTY



CONSTRUCTION OF A SLAUGHTER SLAB WITH TWO STANCE PIT LATRINE AND BATHROOM AT KISOZI SUB COUNTY



## BOREHOLE CONSTRUCTED IN BUYIMA ZONE, LUZINGA PARISH IN WANKOLE SUB COUNTY