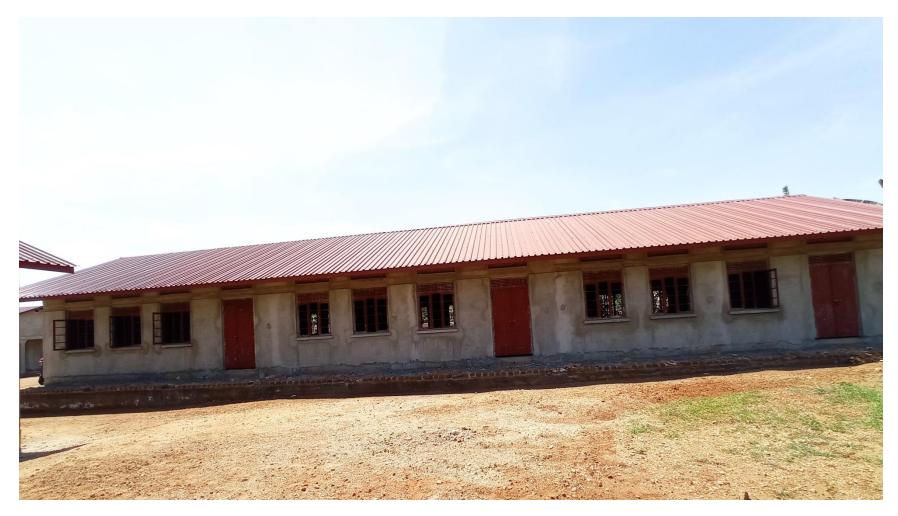

# ABOVE: TEACHERS' HOUSE CONSTRUCTED AT NAMINAGE PRIMARY SCHOOL IN KITAYUNJWA SUBCOUNTY

Latitude: 0.8727683 Longitude: 33.1914233



# TWO - STANCE PIT LATRINE FOR TEACHERS' HOUSE AT NAMINAGE PRIMARY SCHOOL CONSTRUCTION OF SEED KITAYUNJWA SECONDARY IN KITAYUJWA SUBCOUNTY Latitude: 0.872768 Longitude: 33.19142



#### ONGOING CONSTRUCTION OF BLOCK HOUSING COMPUTER LAB AND LIBRARY



#### ONGOING CONSTRUCTION OF CLASSROM BLOCKS



#### ONGOING CONSTRUCTION OF CLASSROM BLOCKS



#### **ONGOING CONSTRUCTION OF CLASSROM BLOCKS - INTERIOR**



#### **ONGOING CONSTRUCTION OF MULTIPURPOSE HALL**



## ONGOING CONSTRUCTION OF STAFF HOUSES (Blocks 1 & 2) - Front Elevation



## **ONGOING CONSTRUCTION OF STAFF HOUSES (Block 3) - Front Elevation**



ONGOING CONSTRUCTION OF STAFF HOUSES (Blocks 1 & 2) - Back Elevation



SECTION OF NABIRUMBA – BULOGO – BULOPA ROAD UNDER PERIODIC MAINTENANCE



**CONSTRUCTION OF A TWO STANCE PIT LATRINE AT NAMWENDWA HC IV – DDEG FUNDS** 

Latitude: 0.920505 Longitude: 33.24811



#### CONSTRUCTION OF SLAUGHTER SLAB IN NAMWENDWA TOWN COUNCIL

Latitude: 0.919944 Longitude: 33.24811



TWO STANCE PIT LATRINE AT NAMWENDWA SLAUGHTER SLAB



# PARTIAL CONSTRUCTION OF MATERNITY WARD AT KASAMBIRA HC II, BUGULUMBYA SUB COUNTY



INSTALLATION OF THE AIR CONDITIONING SYSTEM AND OPERATING LIGHT AT NAKANDULO HC I