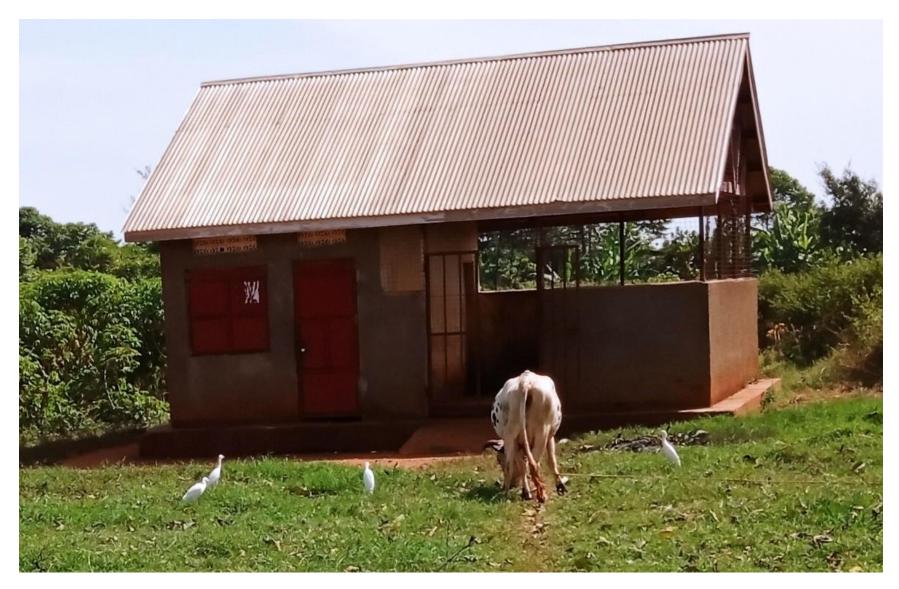

# TWO - STANCE PIT LATRINE FOR TEACHERS' HOUSE AT NAMINAGE PRIMARY SCHOOL CONSTRUCTION OF SEED KITAYUNJWA SECONDARY IN KITAYUJWA SUBCOUNTY Latitude: 0.872768 Longitude: 33.19142