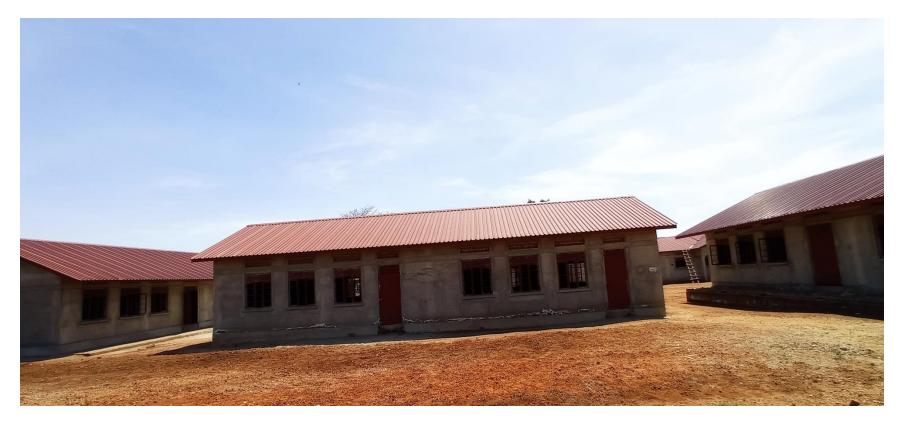

# ABOVE: TEACHERS' HOUSE CONSTRUCTED AT NAMINAGE PRIMARY SCHOOL IN KITAYUNJWA SUBCOUNTY

Latitude: 0.8727683 Longitude: 33.1914233



# TWO - STANCE PIT LATRINE FOR TEACHERS' HOUSE AT NAMINAGE PRIMARY SCHOOL CONSTRUCTION OF SEED KITAYUNJWA SECONDARY IN KITAYUJWA SUBCOUNTY Latitude: 0.872768 Longitude: 33.19142



#### ONGOING CONSTRUCTION OF BLOCK HOUSING COMPUTER LAB AND LIBRARY



#### ONGOING CONSTRUCTION OF CLASSROM BLOCKS



#### ONGOING CONSTRUCTION OF CLASSROM BLOCKS



#### **ONGOING CONSTRUCTION OF CLASSROM BLOCKS - INTERIOR**



#### **ONGOING CONSTRUCTION OF MULTIPURPOSE HALL**



## ONGOING CONSTRUCTION OF STAFF HOUSES (Blocks 1 & 2) - Front Elevation



## **ONGOING CONSTRUCTION OF STAFF HOUSES (Block 3) - Front Elevation**



ONGOING CONSTRUCTION OF STAFF HOUSES (Blocks 1 & 2) - Back Elevation



SECTION OF NABIRUMBA – BULOGO – BULOPA ROAD UNDER PERIODIC MAINTENANCE



**CONSTRUCTION OF A TWO STANCE PIT LATRINE AT NAMWENDWA HC IV – DDEG FUNDS** 

Latitude: 0.920505 Longitude: 33.24811



#### CONSTRUCTION OF SLAUGHTER SLAB IN NAMWENDWA TOWN COUNCIL

Latitude: 0.919944 Longitude: 33.24811



TWO STANCE PIT LATRINE AT NAMWENDWA SLAUGHTER SLAB



# PARTIAL CONSTRUCTION OF MATERNITY WARD AT KASAMBIRA HC