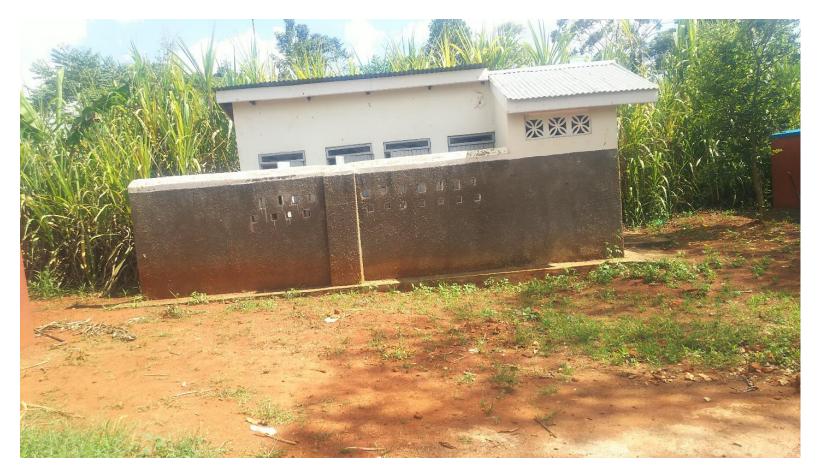

# TWO - STANCE PIT LATRINE FOR TEACHERS' HOUSE AT NAMINAGE PRIMARY SCHOOL CONSTRUCTION OF SEED KITAYUNJWA SECONDARY IN KITAYUJWA SUBCOUNTY Latitude: 0.872768 Longitude: 33.19142